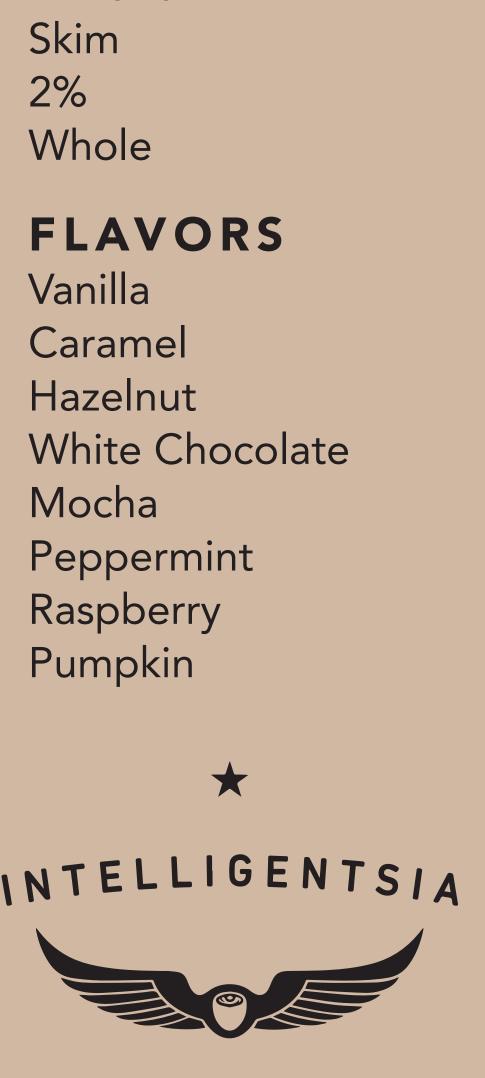

Earl Grey • Tangerine Ginger 16oz | \$1.50

**ESPRESSO** Shot of fresh espresso Single \$1.00 | Double \$2.00

AMERICANO Espresso with hot water 12oz \$1.75 | 16oz \$2.25

CAPPUCCINO Espresso w/ steamed milk & foam 12oz \$2.75 | 16oz \$3.75

LATTE Espresso w/ steamed milk 12oz \$2.75 | 16oz \$3.75 MACCHIATO Espresso w/ a dash of steamed milk 12oz \$2.75 | 16oz \$3.75

MASALA CHAI Black tea with a mix or aromatic Indian spices and herbs 12oz \$3.50 | 16oz \$4.25

CHAI LATTE With your choice milk 12oz \$3.50 | 16oz \$4.25

**DIRTY CHAI** Shot of espresso & steamed milk 12oz \$3.50 | 16oz \$4.25

MATCHA Traditional Japanese green tea powder sweetened with cane sugar 12oz \$3.50 | 16oz \$4.25

MATCHA LATTE with your choice of milk 12oz \$3.50 | 16oz \$4.25

## EXTRAS

MILK Almond

 $\star$