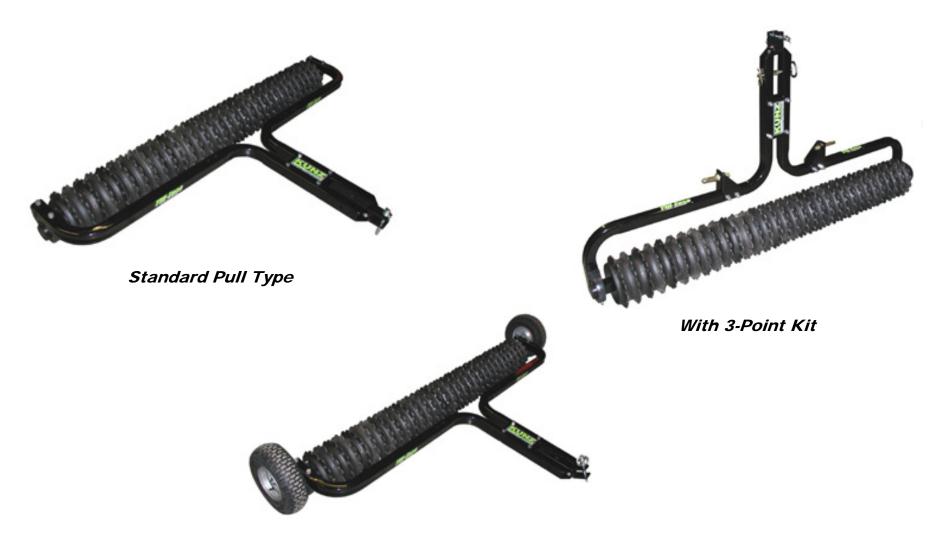

**PRODUCTS** MODEL TP3272 CULTIPACKER 6' WIDE

With Wheel Kit

## **SPECIFICATIONS**

| Tillage Tool Type                                                                | Cultipacker                                           |
|----------------------------------------------------------------------------------|-------------------------------------------------------|
| Transport Method                                                                 |                                                       |
| Pull Type                                                                        | Standard                                              |
| Wheels - Flip Over Design                                                        | Optional with Wheel Kit                               |
| 3-Point - Tractor Mount (Cat. 1)                                                 | Optional with 3-Point Kit                             |
| Packer Wheels                                                                    | Cast Iron with Crushing Knobs (Agricultural Quality)  |
| Number of Cast Iron Packer Wheels                                                | 32                                                    |
| Packer Wheel Size                                                                | 9.5" Dia.                                             |
| Packer Wheel Shaft Bearings                                                      | Greaseable 1-3/4" Pillow Block (Agricultural Quality) |
| Width                                                                            | 72"                                                   |
| Tongue Hitch Method                                                              | Quick Remove Pin                                      |
| Pneumatic Tire (13/500x6, 2 ply turf)                                            | Optional With Wheel Kit                               |
| Weight                                                                           | 384 lbs (Standard Unit), 398 lbs (With Kits)          |
| 1 Year Warranty                                                                  | Non-Commercial                                        |
| 2012 Suggested List Price (Shipping No                                           | t Included)                                           |
| Standard Model                                                                   | \$945 USD                                             |
| Wheel Kit                                                                        | \$110 USD                                             |
| 3-Point Kit (Cat. 1)                                                             | \$40 USD                                              |
| Prices do not include shipping costs and prices may vary in different locations. |                                                       |