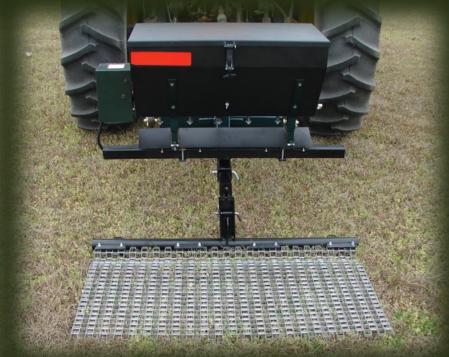

## Introduces the **NEW** Hunter 400 "**VERSA**" Seeder Seeding System Hunter 400 Drop Seeder, Standard Model (pictured above) (\$1999)

- #1) Top Left- Standard 3 Point "Versa" Seeding System
- #2) Top Right- Rear View of Metal Grating, designed for seed coverage
- #3) Bottom Left- Cinch Bolt, Adjustable Versa 3 PT, Adjustable Positions for Drag
- #4) Bottom Right- Angle View of Metal Grating, designed for seed coverage