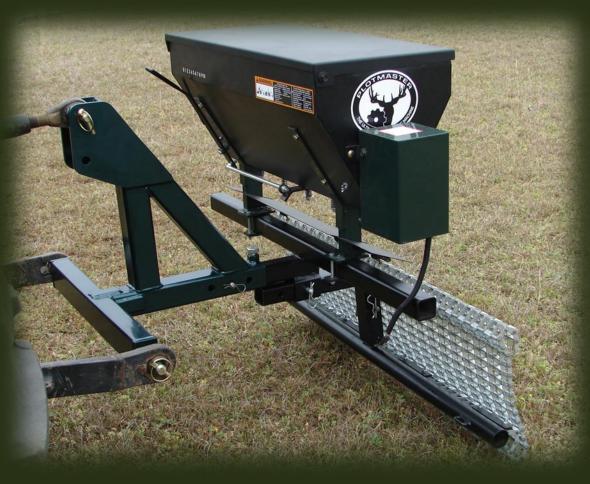

HUNTER 400 -3 Pt.- "VERSA" Drop Seeder Seeding System

NEW!!! \$1999

## Introduces the **NEW** Hunter 400 "**VERSA**" Seeder Seeding System Hunter 400 Drop Seeder, Standard Model (pictured above) (\$1999)

- #1) Top Left- Standard 3 Point "Versa" Seeding System
- #2) Top Right- Rear View of Metal Grating, designed for seed coverage
- #3) Bottom Left- Cinch Bolt, Adjustable Versa 3 PT, Adjustable Positions for Drag
- #4) Bottom Right- Angle View of Metal Grating, designed for seed coverage