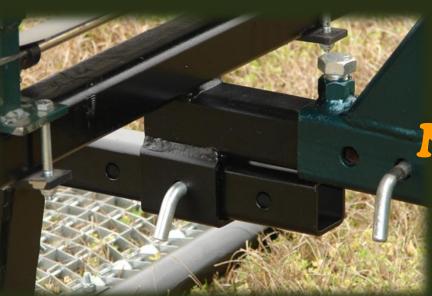

## Introduces the **NEW** Hunter 400 "**VERSA**" Seeder Seeding System Hunter 400 Drop Seeder, Standard Model (pictured above) (\$1999)

- #1) Top Left- Standard 3 Point "Versa" Seeding System
- #2) Top Right- Rear View of Metal Grating, designed for seed coverage
- #3) Bottom Left- Cinch Bolt, Adjustable Versa 3 PT, Adjustable Positions for Drag
- #4) Bottom Right- Angle View of Metal Grating, designed for seed coverage