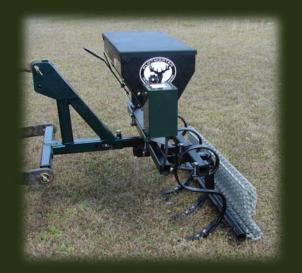

HUNTER 400 -3 Pt.- "VERSA" Drop Seeder Seeding System

NEW!!! \$1999

## Introduces the **NEW** Hunter 400 "**VERSA**" Seeder Seeding System Hunter 400 Drop Seeder, Standard Model (pictured above) (\$1999)

- #1) Top Left- Standard 3 Point "Versa" Seeding System
- #2) Top Right- Rear View of Metal Grating, designed for seed coverage
- #3) Bottom Left- Cinch Bolt, Adjustable Versa 3 PT, Adjustable Positions for Drag
- #4) Bottom Right- Angle View of Metal Grating, designed for seed coverage